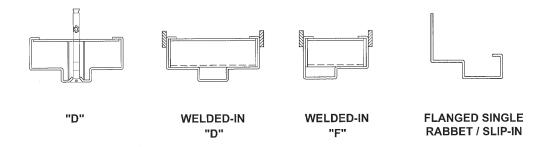

with SS Bearings

Lock Dependent on blast requirements

Single or 3-point Mortise Lock

#### **OPTIONS\***

**Door Types** F, N, V, G and Pairs Stainless Steel Type 316L or Type 304

**ASTM A240 / A240M** 

Galvanized Steel ASTM A653 / A653M - A60

**Vision Panel DSM Proprietary** 

Fire Rated Up to 3 hours for Flush Doors

Up to 90 minutes with Vision Panel

Ballistic Resistant\*\* Up to Level 8

Hinges Stainless Steel Continuous Pin & Barrel

with SS Bearings

Customizations Size. Hardware and Features

#### INDEPENDENT VERIFICATION AND QUALIFICATION TESTING

Architectural Testing, Inc.

Baker Engineering and Risk Consultants, Inc.





<sup>\*</sup> Some options are mutually exclusive

<sup>\*\*</sup> Special door construction





Blast Resistant

## **Door Types**



## Frame Types