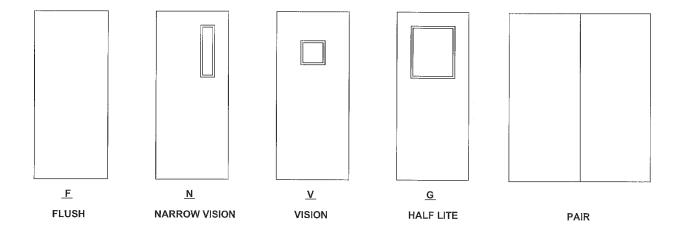

#### **OPTIONS\***

**Door Types** F, N, V, G and Pairs Stainless Steel Type 316L or Type 304

**ASTM A240 / A240M** 

Galvanized Steel ASTM A653 / A653M - A60

**Vision Panel DSM Proprietary** 

Fire Rated Up to 3 hours for Flush Doors

## **Door Types**